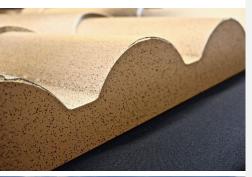

## Remate Frontal troquelado

Remate prelacado para ocultar el núcleo del panel de cubierta, utilizado para cubiertas que quedan a la vista y sin canalón.

## MEDIDAS ESTRUCTURALES

- → Longitud: Ancho del panel
- → Espesores: 0.5 mm
- → Desarrollo: Entre 70 mm y 180 mm