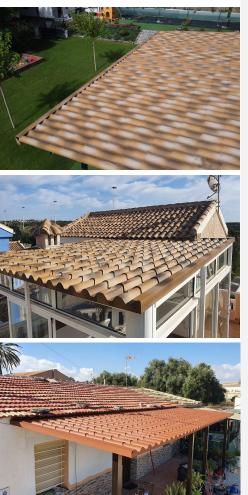

## Remate Lateral Teja

Remate prelacado para la terminación del lateral del panel teja. Este remate recoge todo el canto del panel para crear la continuidad con la cubierta. Es apropiado para tejados con vuelo lateral.

#### **PROYECTOS** CON ESTE PRODUCTO

## Remate Pared Teja

Remate prelacado para la impermeabilización de la cubierta contra una fachada o muro contiguo. Este remate viene troquelado para evitar la entrada de agua y pajaros.

## PROYECTOS CON ESTE PRODUCTO