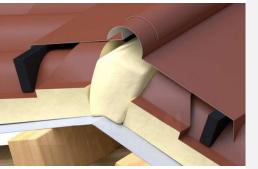

s elementos para la construcción.





cnico, y le ofrecemos las mejor soluciones para cada proyecto

Alta calidad con lo precios más competitivo:



## Remate Frontal troquelado

Remate prelacado para ocultar el núcleo del panel de cubierta, utilizado para cubiertas que quedan a la vista y sin canalón.



#### **PROYECTOS** CON ESTE PRODUCTO







## MEDIDAS ESTRUCTURALES

- → Longitud: Ancho del panel
- → Espesores: 0.5 mm
- → Desarrollo: Entre 70 mm y 180 mm

## ACABADOS Y COLORES EN STOCK





Albero Envejecido





## Remate Cumbrera troquelada

Remate prelacado para la impermeabilización de cubiertas de dos aguas. La cumbrera viene troquelada para la perfecta unión con el panel de cubierta y así evitar la entrada de suciedad, pájaros o agua.



#### **PROYECTOS** CON ESTE PRODUCTO







## **MEDIDAS** ESTRUCTURALES

- → Longitud: Hasta 4,150 mm
- → Espesores: 0.5 y 0.6 mm
- → Desarrollo: 625 mm

#### **ACABADOS Y COLORES**





Albero Envejecido





## Remate Lateral Teja

Remate prelacado para la terminación del lateral del panel teja. Este remate recoge todo el canto del panel para crear la continuidad con la cubierta. Es apropiado para tejados con vuelo lateral.



#### **PROYECTOS** CON ESTE PRODUCTO



## **MEDIDAS** ESTRUCTURALES

- → Longitud: 4000 mm
- → Espesores: 0.5 y 0.6 mm
- → Desarrollo: 312 mm

#### ACABADOS Y COLORES EN STOCK





Albero Envejecido





## Remate Pared Teja

Remate prelacado para la impermeabilización de la cubierta contra una fachada o muro contiguo. Este remate viene troquelado para evitar la entrada de agua y pajaros.



## PROYE