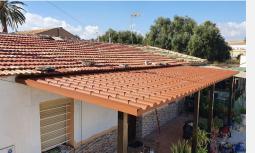

# PANELES CEDICO

Fabricante y distribuidor de paneles sándwich y policarbonato

> Paneles Ebro cuenta con una amplia experiencia en la fabricación y distribución de paneles de cubierta y fachada, además de otros elementos para la construcción modular.

## **REMATES PANEL IMITACIÓN TEJA**

Fabricante y distribuidor de paneles de cubierta y fachada, y otros elementos para la construcción.





cnico, y le ofrecemos las mejor soluciones para cada proyecto

Alta calidad con lo precios más competitivo:



## Remate Frontal troquelado

Remate prelacado para ocultar el núcleo del panel de cubierta, utilizado para cubiertas que quedan a la vista y sin canalón.



#### **PROYECTOS** CON ESTE PRODUCTO







## MEDIDAS ESTRUCTURALES

- → Longitud: Ancho del panel
- → Espesores: 0.5 mm
- → Desarrollo: Entre 70 mm y 180 mm

## ACABADOS Y COLORES EN STOCK





Albero Envejecido





## Remate Cumbrera troquelada

Remate prelacado para la impermeabilización de cubiertas de dos aguas. La cumbrera viene troquelada para la perfecta unión con el panel de cubierta y así evitar la entrada de suciedad, pájaros o agua.



#### **PROYECTOS** CON ESTE PRODUCTO







## **MEDIDAS** ESTRUCTURALES

- → Longitud: Hasta 4,150 mm
- → Espesores: 0.5 y 0.6 mm
- → Desarrollo: 625 mm

#### **ACABADOS Y COLORES**





Albero Envejecido





## Remate Lateral Teja

Remate prelacado para la terminación del lateral del panel teja. Este remate recoge todo el canto del panel para crear la continuidad con la cubierta. Es