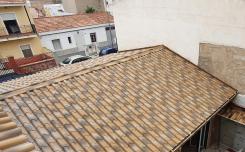

## Remate Frontal troquelado

Remate prelacado para ocultar el núcleo del panel de cubierta, utilizado para cubiertas que quedan a la vista y sin canalón.

#### **PROYECTOS** CON ESTE PRODUCTO