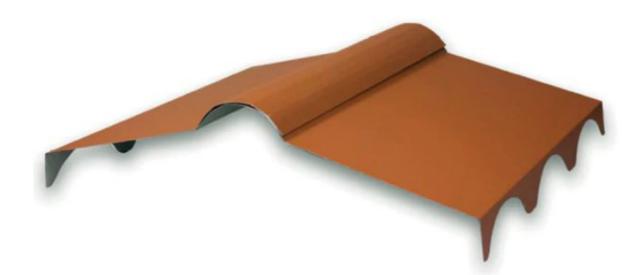

## Remate Cumbrera troquelada

Remate prelacado para la impermeabilización de cubiertas de dos aguas. La cumbrera viene troquelada para la perfecta unión con el panel de cubierta y así evitar la entrada de suciedad, pájaros o agua.