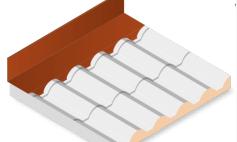

## Remate Lateral Teja

Remate prelacado para la terminación del lateral del panel teja. Este remate recoge todo el canto del panel para crear la continuidad con la cubierta. Es apropiado para tejados con vuelo lateral.