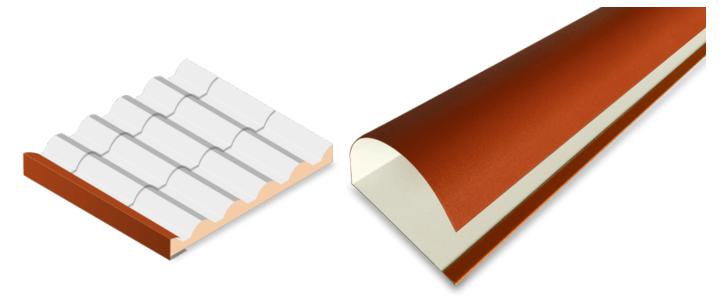

## Remate Cumbrera troquelada

Remate prelacado para la impermeabilización de cubiertas de dos aguas. La cumbrera viene troquelada para la perfecta unión con el panel de cubierta y así evitar la entrada de suciedad, pájaros o agua.

#### **PROYECTOS** CON ESTE PRODUCTO