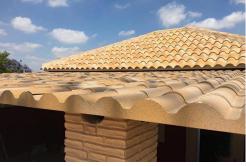

# PANELES CEDICO

Fabricante y distribuidor de paneles sándwich y policarbonato

> Paneles Ebro cuenta con una amplia experiencia en la fabricación y distribución de paneles de cubierta y fachada, además de otros elementos para la construcción modular.

## **REMATES PANEL IMITACIÓN TEJA**

Fabricante y distribuidor de paneles de cubierta y fachada, y otros elementos para la construcción.





cnico, y le ofrecemos las mejor soluciones para cada proyecto

Alta calidad con lo precios más competitivo:



## Remate Frontal troquelado

Remate prelacado para ocultar el núcleo del panel de cubierta, utilizado para cubiertas que quedan a la vista y sin canalón.



#### **PROYECTOS** CON ESTE PRODUCTO







## MEDIDAS ESTRUCTURALES

- → Longitud: Ancho del panel
- → Espesores: 0.5 mm
- → Desarrollo: Entre 70 mm y 180 mm

## ACABADOS Y COLORES EN STOCK





Albero Envejecido





## Remate Cumbrera troquelada

Remate prelacado para la impermeabilización de cubiertas de dos aguas. La cumbrera viene troquelada para la perfecta unión con el panel de cubierta y así evitar la entrada de suciedad, pájaros o agua.



#### **PROYECTOS** CON ESTE PRODUCTO







## **MEDIDAS** ESTRUCTURALES

- → Longitud: Hasta 4,150 mm
- → Espesores: 0.5 y 0.6 mm
- → Desarrollo: 625 mm

#### **ACABADOS Y COLORES**





Albero Envejecido





## Remate Lateral Teja

Remate prelacado para la terminación del lateral del panel teja. Este remate recoge todo el canto del panel para crear la continuidad con la cubierta.