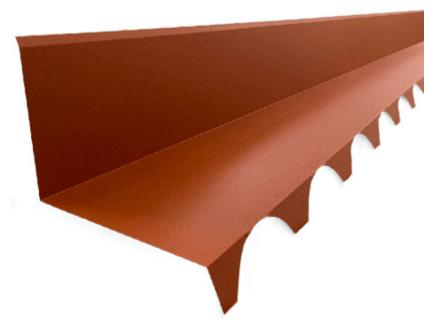

## Remate Lateral Teja

Remate prelacado para la terminación del lateral del panel teja. Este remate recoge todo el canto del panel para crear la continuidad con la cubierta. Es apropiado para tejados con vuelo lateral.