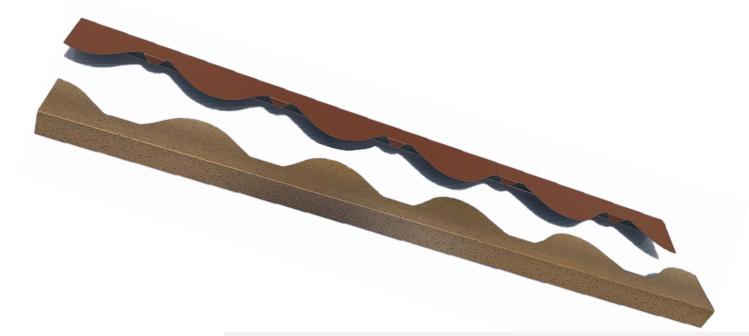

## Remate Frontal troquelado

Remate prelacado para ocultar el núcleo del panel de cubierta, utilizado para cubiertas que quedan a la vista y sin canalón.

## MEDIDAS ESTRUCTURALES

- → Longitud: Ancho del panel
- → Espesores: 0.5 mm
- → Desarrollo: Entre 70 mm y 180 mm